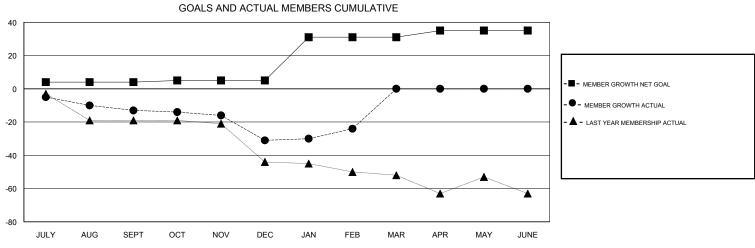

## **GREGORY GILLIAM LOCATION ARKANSAS GMT CA** Clubs Members RESULTS FOR 2018-2019 RESULTS FOR 2018-2019 NEW CLUB GOAL NEW CLUBS DROPPED CLUBS MEMBER GROWTH NET MEMBER GROWTH DROPPED QUARTER QUARTER GOAL ACTUAL MEMBERS ACTUAL (including transfers) 0 0 13 24 JULY/AUG/SEPT JULY/AUG/SEPT 0 4 22 OCT/NOV/DEC 1 OCT/NOV/DEC 0 1 0 26 26 18 JAN/FEB/MAR JAN/FEB/MAR 0 0 0 0 0 4 APR/MAY/JUNE APR/MAY/JUNE